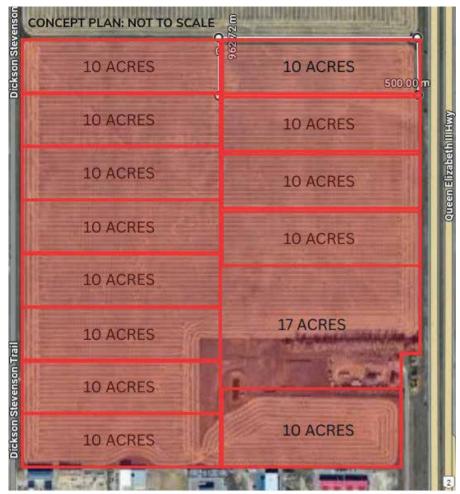

al cost.

**Lease Term:** Minimum 3 years.

Land Use: General Agriculture Interim Commercial

(Temporary Development Permit 10 yrs)

As per the City of Airdrie Discretionary Land Use

#### **Highlights**

This rare lease offering is one of the few opportunities to establish your business on a major highway within the City of Airdrie.

#### **High Exposure Property**

- QE II highway frontage exposure
- QE II traffic count is over 33,000 AADT

#### **Property access**

- Ease of access from Dickson Stevenson Trail / RR 10.
- Directly adjacent to Business and Residential Properties.
- Property is located between the QE II and Highway 2A

### Lease Contacts

Ivan Stark

Associate

403.835.3676

Ivan@lbhrealty.com

Dylan Pritchard

Associate

403.831.5060

Dylan@lbhrealty.com

#### Site Plan



10 Acres plus parcels available (size negotiable).

#### **Discretionary Land Uses**

Animal Service Farmers Market Garden Centre Greenhouse

# **Discretionary Land Uses**- Interim Commercial\*

Heavy Vehicle Sales and Leasing
Indoor Recreation
Industrial Service and Sales
Outdoor Recreation Facility
RV Storage
Storage Facility, Outdoor
Temporary Storage
Vehicle Sales and Leasing
Special Recreation Facility
Storage Facility, Public

\*see City of Airdrie Land Use Bylaw B-01/2016 for comprehensive lists





5218 – 86 Avenue S.E. Calgary AB T2C 4L7 403.700.7311 Bruce Hubbard, Broker bhubbard@lbhrealty.com 403.540.7176