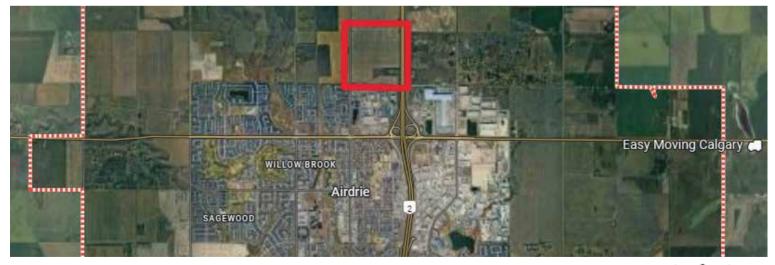

#### 272256 Dickson Stevenson Trail NE Airdrie

#### **Property access**

- Ease of access from Dickson Stevenson Trail / RR 10.
- Directly adjacent to Business and Residential Properties.
- Property is located between the QE II and Highway 2A