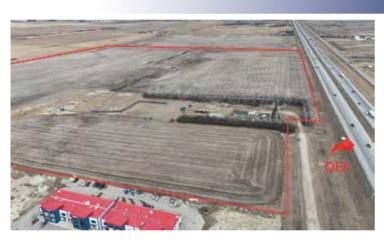

#### **High Exposure Property**

- QE II highway frontage exposure
- QE II traffic count is over 33,000 AADT

#### **Property access**

- Ease of access from Dickson Stevenson Trail / RR 10.
- Directly adjacent to Business and Residential Properties.
- Property is located between the QE II and Highway 2A