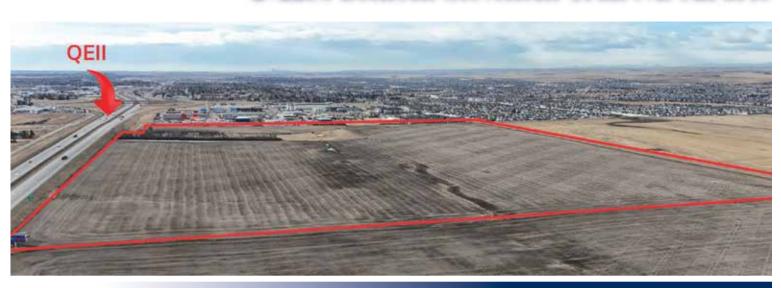

#### **Highlights**

This rare lease offering is one of the few opportunities to establish your business on a major highway within the City of Airdrie.

#### **High Exposure Property**

- QE II highway frontage exposure
- QE II traffic count is over 33,000 AADT

#### **Property access**

- Ease of access from Dickson Stevenson Trail / RR 10.
- Directly adjacent to Business and Residential Properties.
- Property is located between the QE II and Highway 2A