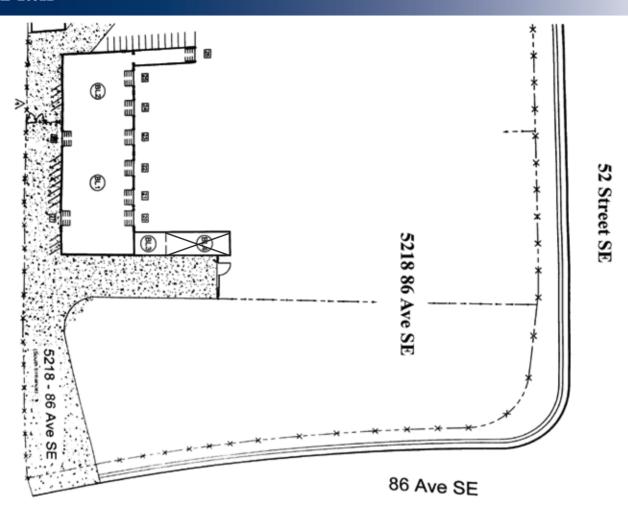

ng Details**

Site Size 6.82 Ac.

| BL1<br>BL2 | BL Building Fab Shop Wh/Fabrication | 100 x 260 ft<br>80 x 20 ft | Sq Ft<br>26,000<br>1,600 |
|------------|-------------------------------------|----------------------------|--------------------------|
|            | Total Fab/Warehouse                 |                            | 27,600                   |
| BL3        | Office                              | 40 x 30 ft                 | 1,200                    |
| BL3        | <b>Lower Office</b>                 | 40 x 30 ft                 | 1,200                    |

**Lease Rate:** 30,000 sf on 1.73 ac. - \$30,000/mo (NNN)

Additional Yard - \$1.25 psf (NNN)

**Taxes:** \$119,400 (2024)

**Total Office** 



#### **Warehouse / Fab Shop Photos**





2,400













## Site Plan



## Office Photos











L B HUBBARD realty group

FOR MORE INFORMATION OR TO VIEW PLEASE CONTACT:

Bruce Hubbard | 403-540-7176 | bhubbard@lbhrealty.com Ivan Stark | 403-835-3676 | ivan@lbhrealty.com

### Leasing Options - 5218 86 Ave SE Calgary

Lease Option 1 - Warehouse/Fab with Yard \$30,000/ month Triple Net

- 27,600 sq ft Fab/warehouse
- 1,200 sq ft upper office
- 1,200 sq ft lower shop washroom/lockers
- 30,000 sq ft on 1.73 acres

**Lease Option 2 – Additional Yard** \$1.25 psf Triple Net

• Up to 4 acres yard space

Taxes and Op. Costs TBV

#### **Building Floorplan**



#### Location





# L B HUBBARD realty group

**5218 – 86 Avenue S.E. Calgary AB T2C 4L7** 

FOR MORE INFORMATION OR TO VIEW PLEASE CONTACT:

Bruce Hubbard 403-540-7176 bhubbard@lbhrealty.com

Ivan Stark 4