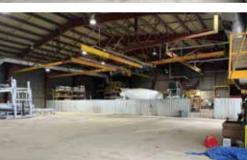

#### **Warehouse / Fab Shop Photos**

2,400

#### **Property Details**

- Immediate Access To 52 St & Glenmore Tr.
- High Visibility Corner Location
- 2 16' x 16' OH Drive-in Doors
- 6 16' x 18' OH Drive-in Doors
- Ceiling Height 20' to 26' / Clear Span
- Make Up Air
- 3 Ph Power, 800 amp, 480 / 277 Volt (TBV)
- Compressed Air Distribution
- Overhead Cranes 5 x 2 ton; 20' hook height
- Gravelled, Fenced, Compacted Yard
- Connected to City Water, and Storm, Sanitary pending