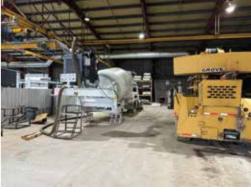

com

#### **Building Details**

Site Size 6.82 Ac.

| BL1<br>BL2 | BL Building Fab Shop Wh/Fabrication | 100 x 260 ft<br>80 x 20 ft | Sq Ft<br>26,000<br>1,600 |
|------------|-------------------------------------|----------------------------|--------------------------|
|            | Total Fab/Warehouse                 |                            | 27,600                   |
| BL3        | Office                              | 40 x 30 ft                 | 1,200                    |
| BL3        | <b>Lower Office</b>                 | 40 x 30 ft                 | 1,200                    |

**Lease Rate:** 30,000 sf on 1.73 ac. - \$30,000/mo (NNN)

Additional Yard - \$1.25 psf (NNN)

**Taxes:** \$119,400 (2024)

**Total Office** 



#### **Warehouse / Fab Shop Photos**





2,400













## Site Plan



## Office Photos











L B HUBBARD realty group

FOR MORE INFORMATION OR TO VIEW PLEASE CONTACT:

Bruce Hubbard | 403-540-7176 | bhubbard@lbhrealty.com Ivan Stark | 403-835-3676 | ivan@lbhrealty.com

### Leasing Options - 5218 86 Ave SE Calgary

Lease Option 1 - Warehouse/Fab with Yard \$30,000/ month Triple Net

- 27,600 sq ft Fab/warehouse
- 1,200 sq ft upper office
- 1,200 sq ft lower shop washroom/lockers
- 30,000 sq ft on 1.73 acres

**Lease Option 2 – Additional Yard** \$1.25 psf Triple Net

• Up to 4 acres yard space

Taxes and Op. Costs TBV

#### **Building Floorplan**



#### Location





# L B HUBBARD realty group

**5218 – 86 Avenue S.E. Calgary AB T2C 4L7** 

FOR MORE INFORMATION OR TO VIEW PLEASE CONTACT:

Bruce Hubbard 403-540-7176 bhubbard@lbhrealty