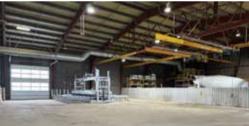

#### **Warehouse / Fab Shop Photos**

2,400

#### **Property Details**

- Immediate Access To 52 St & Glenmore Tr.
- High Visibility Corner Location
- 2 16' x 16' OH Drive-in Doors
- 6 16' x 18' OH Drive-in Doors
- Ceiling Height 20' to 26' / Clear Span
- Make Up Air
- 3 Ph Power, 800 amp, 480 / 277 Volt (TBV)
- Compressed Air Distribution
- Overhead Cranes 5 x 2 ton; 20' hook height
- Gravelled, Fenced, Compacted Yard
- Connected to City Water, and Storm, Sanitary pending