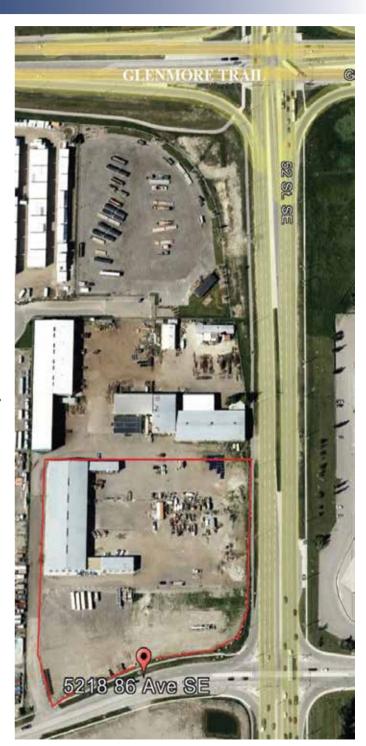

#### Location

#### **Property Details**

- Immediate Access To 52 St & Glenmore Tr.
- High Visibility Corner Location
- 2 16' x 16' OH Drive-in Doors
- 6 16' x 18' OH Drive-in Doors
- Ceiling Height 20' to 26' / Clear Span
- Make Up Air
- 3 Ph Power, 800 amp, 480 / 277 Volt (TBV)
- Compressed Air Distribution
- Overhead Cranes 5 x 2 ton; 20' hook height
- Gravelled, Fenced, Compacted Yard
- Connected to City Water, and Storm, Sanitary pending