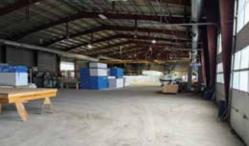

| ivan@lbhrealty.com

#### **Building Details**

Site Size 6.82 Ac.

| BL1<br>BL2 | BL Building Fab Shop Wh/Fabrication | 100 x 260 ft<br>80 x 20 ft | Sq Ft<br>26,000<br>1,600 |
|------------|-------------------------------------|----------------------------|--------------------------|
|            | Total Fab/Warehouse                 |                            | 27,600                   |
| BL3        | Office                              | 40 x 30 ft                 | 1,200                    |
| BL3        | <b>Lower Office</b>                 | 40 x 30 ft                 | 1,200                    |

**Lease Rate:** 30,000 sf on 1.73 ac. - \$30,000/mo (NNN)

Additional Yard - \$1.25 psf (NNN)

**Taxes:** \$119,400 (2024)

**Total Office** 



#### **Warehouse / Fab Shop Photos**





2,400













## Site Plan



## Office Photos











L B HUBBARD realty group

FOR MORE INFORMATION OR TO VIEW PLEASE CONTACT:

Bruce Hubbard | 403-540-7176 | bhubbard@lbhrealty.com Ivan Stark | 403-835-3676 | ivan@lbhrealty.com

### Leasing Options - 5218 86 Ave SE Calgary

Lease Option 1 - Warehouse/Fab with Yard \$30,000/ month Triple Net

- 27,600 sq ft Fab/warehouse
- 1,200 sq ft upper office
- 1,200 sq ft lower shop washroom/lockers
- 30,000 sq ft on 1.73 acres

**Lease Option 2 – Additional Yard** \$1.25 psf Triple Net

• Up to 4 acres yard space

Taxes and Op. Costs TBV

#### **Building Floorplan**



#### Location





# L B HUBBARD realty group

**5218 – 86 Avenue S.E. Calgary AB T2C 4L7** 

FOR MORE INFORMATION OR TO VIEW PLEASE CONTACT:

Bruce Hubbard 403-540-7176 b