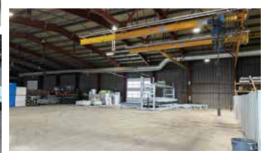

#### **Warehouse / Fab Shop Photos**

2,400

#### **Property Details**

- Immediate Access To 52 St & Glenmore Tr.
- High Visibility Corner Location
- 2 16' x 16' OH Drive-in Doors
- 6 16' x 18' OH Drive-in Doors
- Ceiling Height 20' to 26' / Clear Span
- Make Up Air
- 3 Ph Power, 800 amp, 480 / 277 Volt (TBV)
- Compressed Air Distribution
- Overhead Cranes 5 x 2 ton; 20' hook height
- Gravelled, Fenced, Compacted Yard
- Connected to City Water, and Storm, Sanitary pending