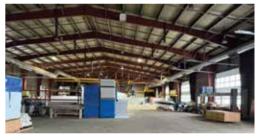

#### **Warehouse / Fab Shop Photos**

2,400

#### **Property Details**

- Immediate Access To 52 St & Glenmore Tr.
- High Visibility Corner Location
- 2 16' x 16' OH Drive-in Doors
- 6 16' x 18' OH Drive-in Doors
- Ceiling Height 20' to 26' / Clear Span
- Make Up Air
- 3 Ph Power, 800 amp, 480 / 277 Volt (TBV)
- Compressed Air Distribution
- Overhead Cranes 5 x 2 ton; 20' hook height
- Gravelled, Fenced, Compacted Yard
- Connected to City Water, and Storm, Sanitary pending