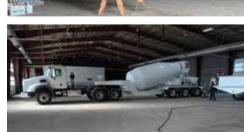

m

#### **Building Details**

Site Size 6.82 Ac.

| BL1<br>BL2 | BL Building Fab Shop Wh/Fabrication | 100 x 260 ft<br>80 x 20 ft | Sq Ft<br>26,000<br>1,600 |
|------------|-------------------------------------|----------------------------|--------------------------|
|            | Total Fab/Warehouse                 |                            | 27,600                   |
| BL3        | Office                              | 40 x 30 ft                 | 1,200                    |
| BL3        | <b>Lower Office</b>                 | 40 x 30 ft                 | 1,200                    |

**Lease Rate:** 30,000 sf on 1.73 ac. - \$30,000/mo (NNN)

Additional Yard - \$1.25 psf (NNN)

**Taxes:** \$119,400 (2024)

**Total Office** 



#### **Warehouse / Fab Shop Photos**





2,400













## Site Plan



## Office Photos











L B HUBBARD realty group

FOR MORE INFORMATION OR TO VIEW PLEASE CONTACT:

Bruce Hubbard | 403-540-7176 | bhubbard@lbhrealty.com Ivan Stark | 403-835-3676 | ivan@lbhrealty.com

### Leasing Options - 5218 86 Ave SE Calgary

Lease Option 1 - Warehouse/Fab with Yard \$30,000/ month Triple Net

- 27,600 sq ft Fab/warehouse
- 1,200 sq ft upper office
- 1,200 sq ft lower shop washroom/lockers
- 30,000 sq ft on 1.73 acres

**Lease Option 2 – Additional Yard** \$1.25 psf Triple Net

• Up to 4 acres yard space

Taxes and Op. Costs TBV

#### **Building Floorplan**



#### Location





# L B HUBBARD realty group

**5218 – 86 Avenue S.E. Calgary AB T2C 4L7** 

FOR MORE INFORMATION OR TO VIEW PLEASE CONTACT:

Bruce Hubbard 403-540-7176 bhubbard@lbhrealty.c