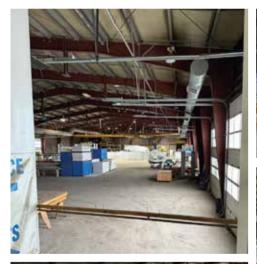

6 | ivan@lbhrealty.com

#### **Building Details**

Site Size 6.82 Ac.

| BL1<br>BL2 | BL Building Fab Shop Wh/Fabrication | 100 x 260 ft<br>80 x 20 ft | Sq Ft<br>26,000<br>1,600 |
|------------|-------------------------------------|----------------------------|--------------------------|
|            | Total Fab/Warehouse                 |                            | 27,600                   |
| BL3        | Office                              | 40 x 30 ft                 | 1,200                    |
| BL3        | <b>Lower Office</b>                 | 40 x 30 ft                 | 1,200                    |

**Lease Rate:** 30,000 sf on 1.73 ac. - \$30,000/mo (NNN)

Additional Yard - \$1.25 psf (NNN)

**Taxes:** \$119,400 (2024)

**Total Office** 



#### **Warehouse / Fab Shop Photos**





2,400













## Site Plan



## Office Photos











L B HUBBARD realty group

FOR MORE INFORMATION OR TO VIEW PLEASE CONTACT:

Bruce Hubbard | 403-540-7176 | bhubbard@lbhrealty.com Ivan Stark | 403-835-3676 | ivan@lbhrealty.com

### Leasing Options - 5218 86 Ave SE Calgary

Lease Option 1 - Warehouse/Fab with Yard \$30,000/ month Triple Net

- 27,600 sq ft Fab/warehouse
- 1,200 sq ft upper office
- 1,200 sq ft lower shop washroom/lockers
- 30,000 sq ft on 1.73 acres

**Lease Option 2 – Additional Yard** \$1.25 psf Triple Net

• Up to 4 acres yard space

Taxes and Op. Costs TBV

#### **Building Floorplan**



#### Location





# L B HUBBARD realty group

**5218 – 86 Avenue S.E. Calgary AB T2C 4L7** 

FOR MORE INFORMATION OR TO VIEW PLEASE CONTACT:

Bruce Hubbard 403-540-7176