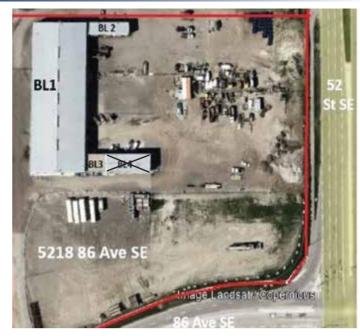

## Site Plan

#### **Building Details**

Site Size 6.82 Ac.

| BL1<br>BL2 | BL Building Fab Shop Wh/Fabrication | 100 x 260 ft<br>80 x 20 ft | Sq Ft<br>26,000<br>1,600 |
|------------|-------------------------------------|----------------------------|--------------------------|
|            | Total Fab/Warehouse                 |                            | 27,600                   |
| BL3        | Office                              | 40 x 30 ft                 | 1,200                    |
| BL3        | <b>Lower Office</b>                 | 40 x 30 ft                 | 1,200                    |