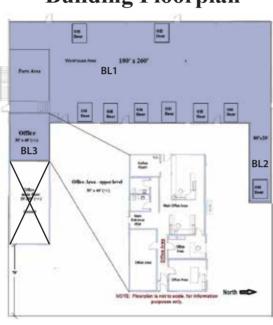

#### **Building Floorplan**

#### **Building Details**

Site Size 6.82 Ac.

| BL1<br>BL2 | BL Building Fab Shop Wh/Fabrication | 100 x 260 ft<br>80 x 20 ft | Sq Ft<br>26,000<br>1,600 |
|------------|-------------------------------------|----------------------------|--------------------------|
|            | Total Fab/Warehouse                 |                            | 27,600                   |
| BL3        | Office                              | 40 x 30 ft                 | 1,200                    |
| BL3        | <b>Lower Office</b>                 | 40 x 30 ft                 | 1,200                    |