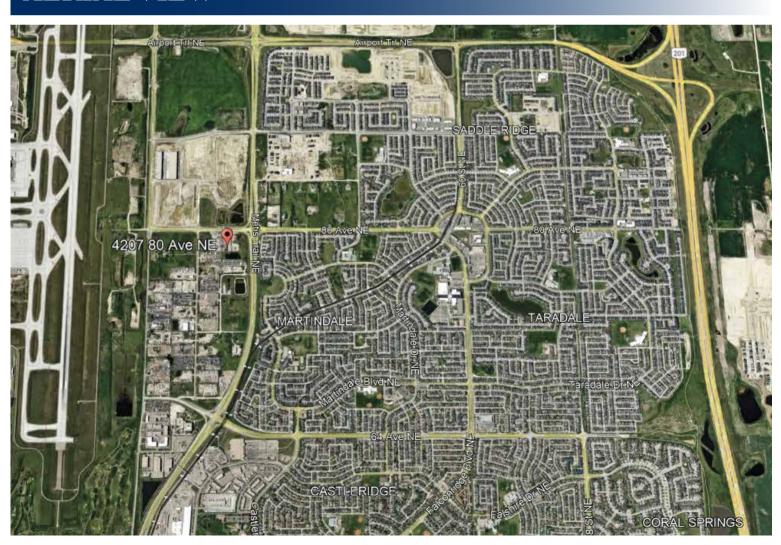

### **AERIAL VIEW**

### INDUSTRIAL YARD - 1.0 ACRES (+/-)

- Located in Saddle Ridge Industrial
- Industrial I-G zoning
- · Graveled, Fenced and Secured
- 24/7 Closed-Circuit TV Video Surveillance
- Adjacent to YYC airport / Airport Trail
- Quick access to Metis, Stoney & Deerfoot Trails
- Legal: Plan 2474 JK, Block 1, Lot 21