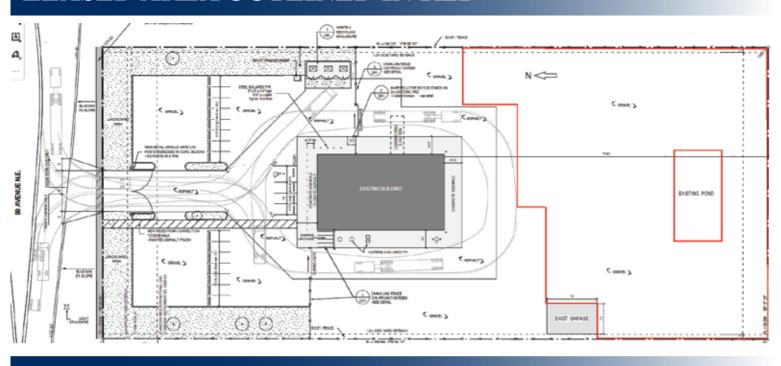

### LEASED AREA OUTLINED IN RED

Electrical service in NE corner of yard separately metered

Available June 2025 \$5,000.00 per month Gross 3 yr term preferred.