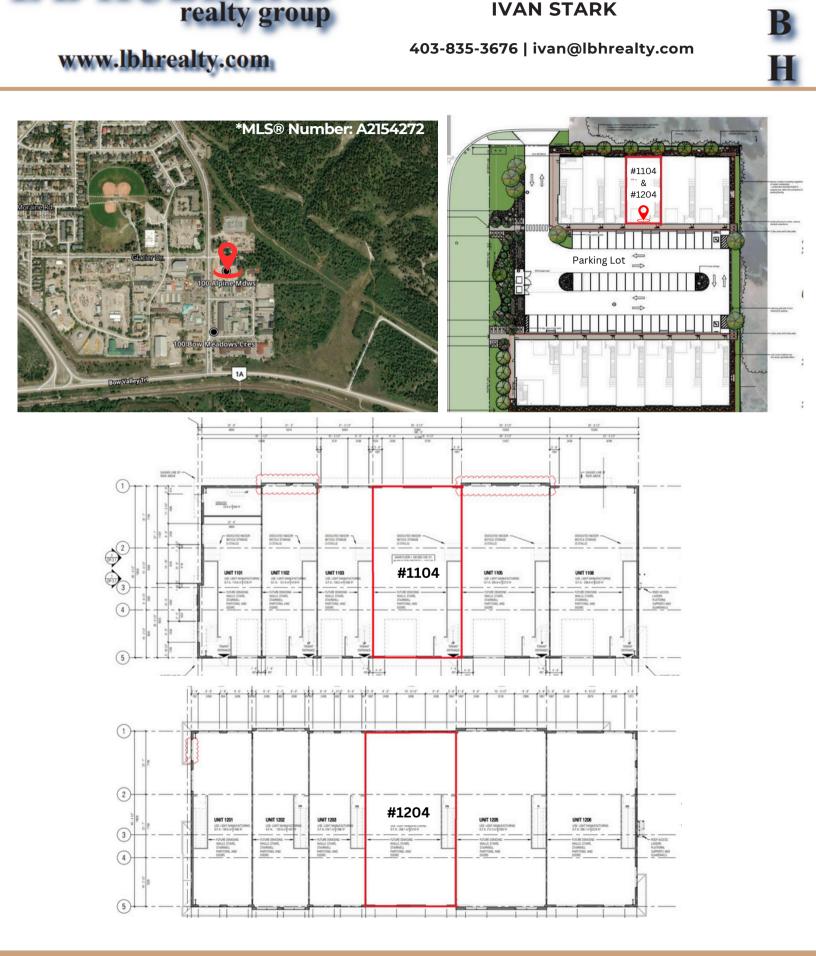

# FOR LEASE

\*MLS® Number: A2154272

## 1104 & 1204, 100 Alpine Meadows Canmore, Alberta

| 1104                                      | 1204                                       | Combined                                  |
|-------------------------------------------|--------------------------------------------|-------------------------------------------|
| \$26/sq ft<br>net rent(\$4,810/mo)        | \$20/sq ft<br>net rent(\$3,696/mo)         | \$23/sq ft<br>net rent(\$8,506/mo)        |
| \$6.90/sq ft<br>Est. op costs (\$1,275/mg | \$6.90/sq ft<br>)\$ Est. op costs(\$1,275/ | \$6.90/sq ft<br>Est. op costs(\$2,550/mo) |
| 2,219 sq ft                               | 2,218 sq ft                                | 🖓 4437 Sq Ft                              |
| Ground Floor                              | Second Floor                               | 1st & 2nd Floor                           |
| Front drive-in<br>door 12' X 12'          | 4 Large windows                            | 🛱 3 parking stalls                        |
| (夕) Extra power 200A 208V on each floor   |                                            |                                           |

\*The space can be leased together or demised to two units