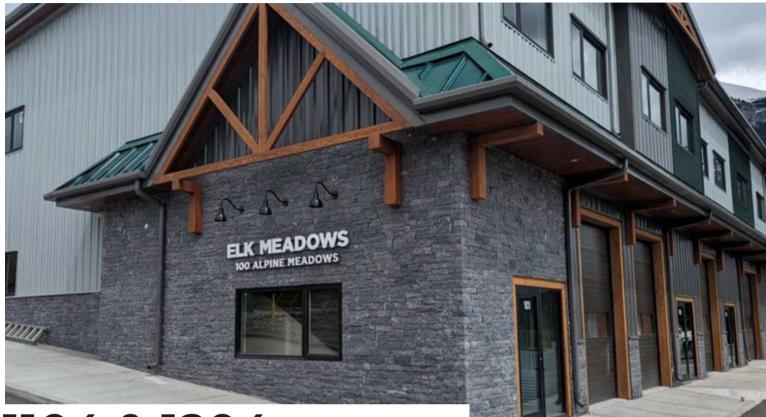

## 1104 & 1204, 100 Alpine Meadows Canmore, Alberta

| 1104                                      | 1204                                       | Combined                                  |
|-------------------------------------------|--------------------------------------------|-------------------------------------------|
| \$26/sq ft<br>net rent(\$4,810/mo)        | \$20/sq ft<br>net rent(\$3,696/mo)         | \$23/sq ft<br>net rent(\$8,506/mo)        |
| \$6.90/sq ft<br>Est. op costs (\$1,275/mg | \$6.90/sq ft<br>)\$ Est. op costs(\$1,275/ | \$6.90/sq ft<br>Est. op costs(\$2,550/mo) |
| 2,219 sq ft                               | 2,218 sq ft                                | 🖓 4437 Sq Ft                              |
| Ground Floor                              | Second Floor                               | 1st & 2nd Floor                           |
| Front drive-in<br>door 12' X 12'          | 4 Large windows                            | 🛱 3 parking stalls                        |
| (夕) Extra power 200A 208V on each floor   |                                            |                                           |

Location and layout well suited for contractors, service companies, commercial use and any type of storage. The 4 large windows on the 2nd level provides ample natural lighting for office and commercial users.