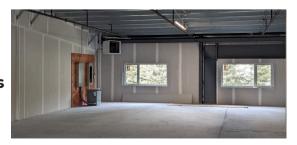

## 1104 & 1204, 100 Alpine Meadows Canmore, Alberta

| 1104                                      | 1204                                       | Combined                                  |
|-------------------------------------------|--------------------------------------------|-------------------------------------------|
| \$26/sq ft<br>net rent(\$4,810/mo)        | \$20/sq ft<br>net rent(\$3,696/mo)         | \$23/sq ft<br>net rent(\$8,506/mo)        |
| \$6.90/sq ft<br>Est. op costs (\$1,275/mg | \$6.90/sq ft<br>)\$ Est. op costs(\$1,275/ | \$6.90/sq ft<br>Est. op costs(\$2,550/mo) |
| 2,219 sq ft                               | 2,218 sq ft                                | 🖓 4437 Sq Ft                              |
| Ground Floor                              | Second Floor                               | 1st & 2nd Floor                           |
| Front drive-in<br>door 12' X 12'          | 4 Large windows                            | 🛱 3 parking stalls                        |
| (夕) Extra power 200A 208V on each floor   |                                            |                                           |

Location and layout well suited for contractors, service companies, commercial use and any type of storage. The 4 large windows on the 2nd level provides ample natural lighting for office and commercial users.