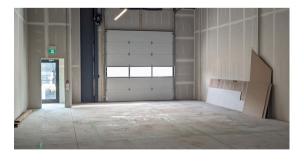

## 1104 & 1204, 100 Alpine Meadows Canmore, Alberta

| 1104                                      | 1204                                       | Combined                                  |
|-------------------------------------------|--------------------------------------------|-------------------------------------------|
| \$26/sq ft<br>net rent(\$4,810/mo)        | \$20/sq ft<br>net rent(\$3,696/mo)         | \$23/sq ft<br>net rent(\$8,506/mo)        |
| \$6.90/sq ft<br>Est. op costs (\$1,275/mg | \$6.90/sq ft<br>)\$ Est. op costs(\$1,275/ | \$6.90/sq ft<br>Est. op costs(\$2,550/mo) |
| 2,219 sq ft                               | 2,218 sq ft                                | 🖓 4437 Sq Ft                              |
| Ground Floor                              | Second Floor                               | 1st & 2nd Floor                           |
| Front drive-in<br>door 12' X 12'          | 4 Large windows                            | 🛱 3 parking stalls                        |
| (夕) Extra power 200A 208V on each floor   |                                            |                                           |

Location and layout well suited for contractors, service companies, commercial use and any type of storage. The 4 large windows on the 2nd level provides ample natural lighting for office and commercial users.