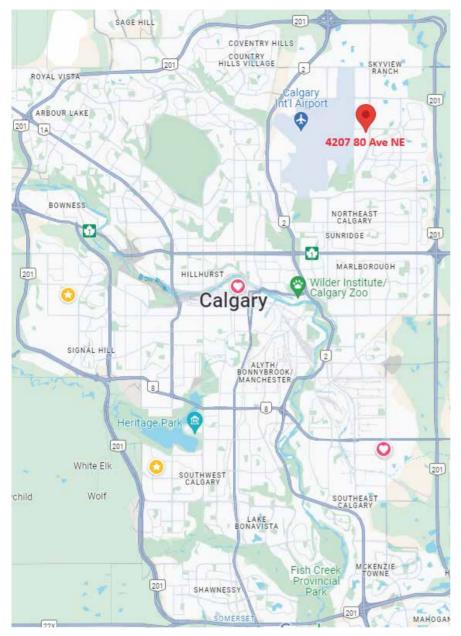

### INDUSTRIAL YARD - 1.0 ACRES (+/-)

- Located in Saddle Ridge Industrial
- Industrial I-G zoning
- · Graveled, Fenced and Secured
- 24/7 Closed-Circuit TV Video Surveillance
- Adjacent to YYC airport / Airport Trail
- Quick access to Metis, Stoney & Deerfoot Trails
- Legal: Plan 2474 JK, Block 1, Lot 21