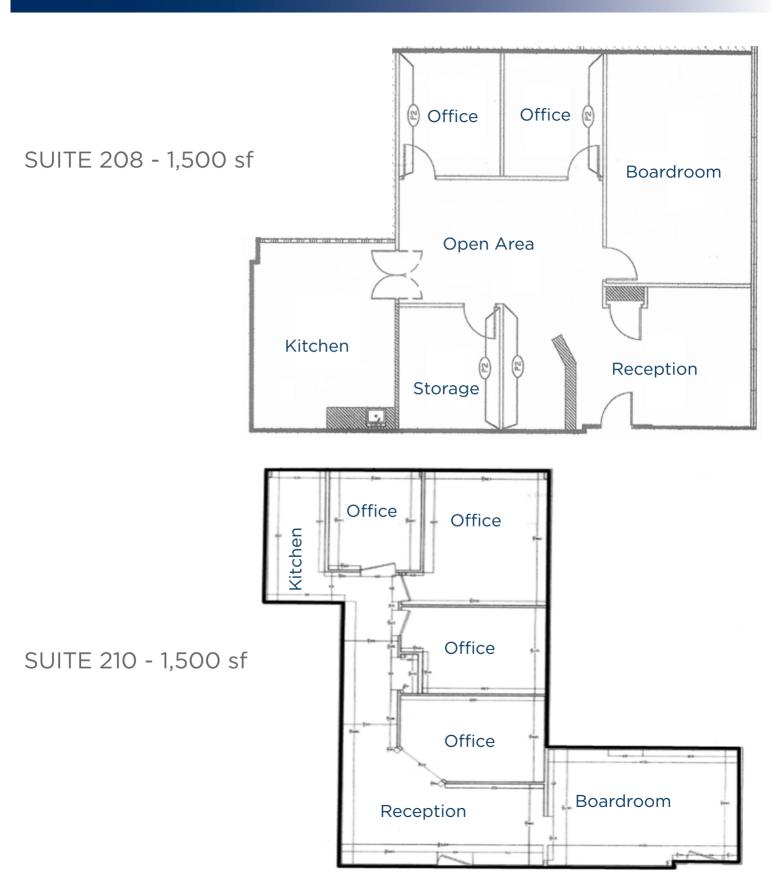

### Floor Plan

### **Property Information**

**Available:** Suite 208 - 1,500 sq ft

Suite 210 - 1,500 sq ft

**Lease Rate:** Market (Negotiable)

**Op Costs:** \$13.50 per sq ft (est 2023)

(in-suite janitorial excluded)

Availability: Suite 208: Immediately

Suite 210: Immediately

**Term:** Five (5) years

**Parking:** 1:500 sf (free of charge)