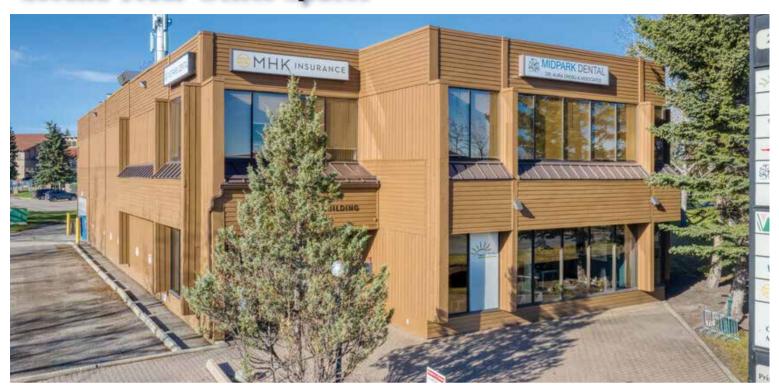

### For Lease:

### 239 Midpark Way SE

#### **Second Floor Office Spaces**

### **Property Highlights**

- Midnapore Professional Building is located in the SE community of Midnapore.
- This two-storey building was built in 1981 and is currently managed by Primrose Lane Shopping Centre.
- Total building size of this Class 'B' is approximately 23,000 sq ft.
- Midnapore Professional Building offers Telus and Shaw as internet providers.
- HVAC is available Monday to Friday from 7am to 6pm.