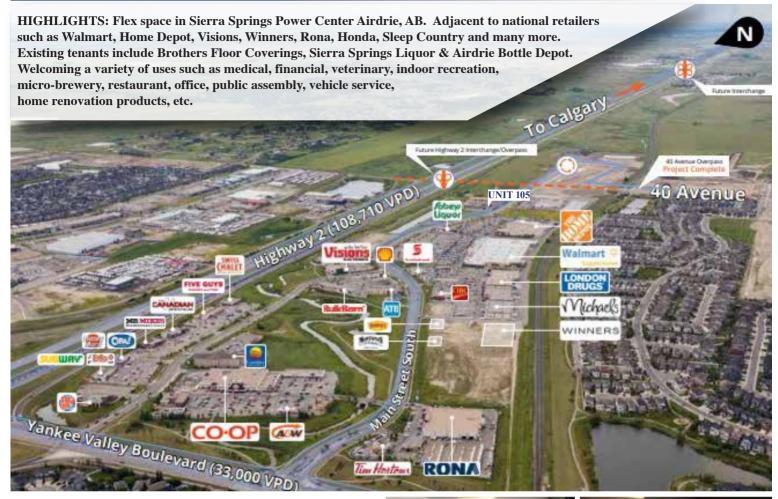

## **Location - Sierra Springs Power Center**

Exposure to QE II: 84,500 VPD

Avg Household Income 2 Km: \$142,735

Population 5 Km: 61,377

Annual Growth (2021-2026): 3.7% projected