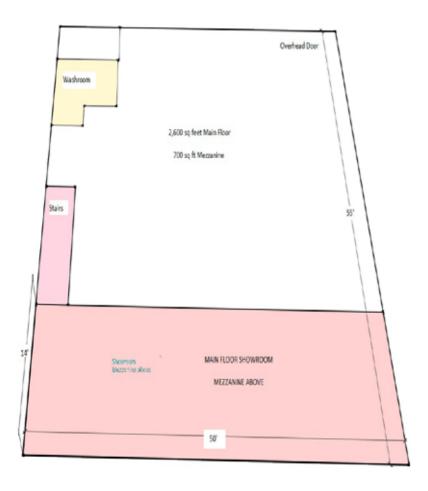

#### **Property Features**

**Available:** Unit 105 Immediately

**Size:** 3,200 sf 2,600 Main

+ 700 Mezz

**Base Rent:** \$16.00 psf

**Operating Costs:** \$5.00 psf (est. 2022)

**Gross Rate:** \$21.00 psf

**Term:** 5 years

Ceiling Height: 23' H

**Sprinklers:** Yes

**Make up Air:** Yes

**Drive-in Door:** 10' W x 12' H

**Power:** 220 amp (TBV)

**Parking:** 2 dedicated at rear

**Signage:** Pylon

Industrial Business Park One District (IB-1) Zoning provides for a range of industrial and commercial uses, contact City of Airdrie for full details.