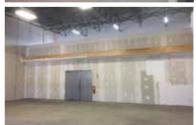

Ceiling Height: 23' H

**Sprinklers:** Yes

**Make up Air:** Yes

**Drive-in Door:** 10' W x 12' H

**Power:** 220 amp (TBV)

**Parking:** 2 dedicated at rear

**Signage:** Pylon

Industrial Business Park One District (IB-1) Zoning provides for a range of industrial and commercial uses, contact City of Airdrie for full details.