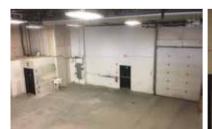

Ceiling Height: 23' H

**Sprinklers:** Yes

**Make up Air:** Yes

**Drive-in Door:** 10' W x 12' H

**Power:** 220 amp (TBV)

**Parking:** 2 dedicated at rear

**Signage:** Pylon

Industrial Business Park One District (IB-1) Zoning provides for a range of industrial and commercial uses, contact City of Airdrie for full details.